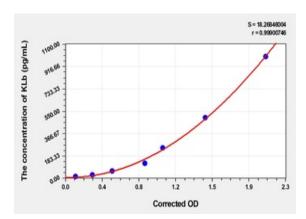

## **Description**

The test principle applied in this kit is Sandwich enzyme immunoassay. The microtiter plate provided in this kit has been pre-coated with an antibody specific to Rat KLb. Standards or samples are added to the appropriate microtiter plate wells then with a biotin-conjugated antibody specific to Rat KLb. Next, Avidin conjugated to Horseradish Peroxidase (HRP) is added to each microplate well and incubated. After TMB substrate solution is added, only those wells that contain Rat KLb, biotin-conjugated antibody and enzyme-conjugated Avidin will exhibit a change in color. The enzyme-substrate reaction is terminated by the addition of sulphuric acid solution and the color change is measured spectrophotometrically at a wavelength of 450nm  $\pm$  10nm. The concentration of Rat KLb in the samples is then determined by comparing the OD of the samples to the standard curve.

**Reactivity** Rat

**Range** 15.63-1000 pg/mL

**Concentration** 1000 pg/mL

**Note** For research use only

**Application notes** 

standard: 1000 pg/mL. Test principle: The test principle applied in this kit is Sandwich enzyme immunoassay. The microtiter plate provided in this kit has been pre-coated with an antibody specific to Rat KLb. Standards or samples are added to the appropriate microtiter plate wells then with a biotin-conjugated antibody specific to Rat KLb. Next, Avidin conjugated to Horseradish Peroxidase (HRP) is added to each microplate well and incubated. After TMB substrate solution is added, only those wells that contain Rat KLb, biotin-conjugated antibody and enzyme-conjugated Avidin will exhibit a change in color. The enzyme-substrate reaction is terminated by the addition of sulphuric acid solution and the color change is measured spectrophotometrically at a wavelength of 450nm  $\pm$  10nm. The concentration of Rat KLb in the samples is then determined by comparing the OD of the samples to the standard curve