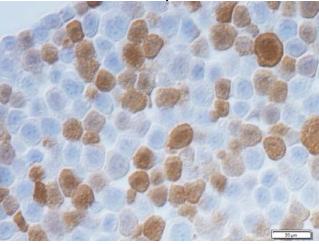

mCherry IHC

cell line pellets
University of California, Davis
3.15.2013

# Mouse Mammary Tumor Cell Line Pellets used

- #1 Parental Cell line
  - Negative for mCherry expression
- #2 mCherry Cell line
  - 10x Images-below for expression
  - Positive for mCherry expression-Transduced with mCherry lentivirus



## Cell Line Pellet Processing

- Cells were trypsinized
- Spun down in media
- Fixed in 10% Neutral Buffered Formalin for 30mins Room Temp
- Washed
- Stored in 70% EtOH

#### **Antibodies**

- A. Mouse anti-mCherry (Biorbyt orb66657)
  - Concentration = 1mg/mL
  - Tried at 1:200
- B. Goat anti-mCherry (Biorbyt orb11618)
  - Concentration = 3mg/mL
  - Tried at 1:500

### **H&E of Cell Pellets**





## A. Mouse anti-mCherry

#1 Parental line



#2 mCherry line-10x

#2 mCherry line



## B. Goat anti-mCherry