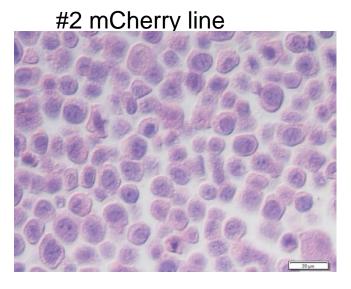

# Mouse Mammary Tumor Cell Line Pellets used

- #1 Parental Cell line
  - Negative for mCherry expression
- #2 mCherry Cell line
  - 10x Images-below for expression
  - Positive for mCherry expression-Transduced with mCherry lentivirus

### **H&E of Cell Pellets**