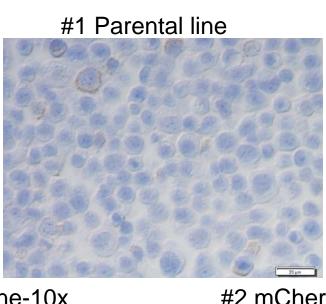

## A. Mouse anti-mCherry

#1 Parental line

#2 mCherry line-10x

#2 mCherry line