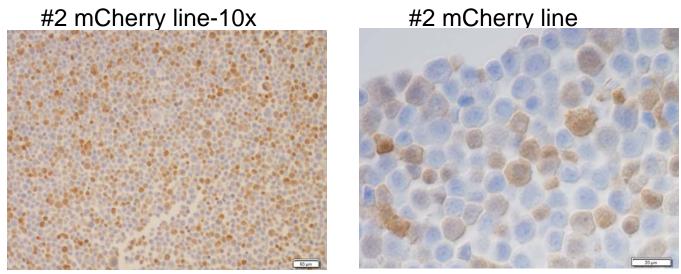

## A. Mouse anti-mCherry

#1 Parental line

#2 mCherry line-10x

#2 mCherry line