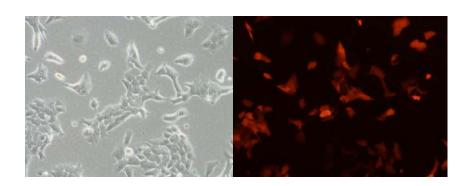

# Mouse Mammary Tumor Cell Line Pellets used

- #1 Parental Cell line
  - Negative for mCherry expression
- #2 mCherry Cell line
  - 10x Images-below for expression
  - Positive for mCherry expression-Transduced with mCherry lentivirus