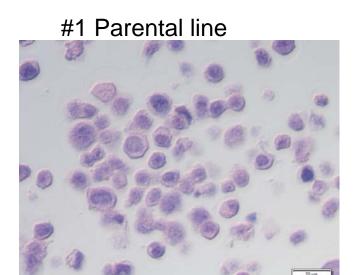

# Mouse Mammary Tumor Cell Line Pellets used

- #1 Parental Cell line
  - Negative for mCherry expression
- #2 mCherry Cell line
  - 10x Images-below for expression
  - Positive for mCherry expression-Transduced with mCherry lentivirus

### **H&E of Cell Pellets**