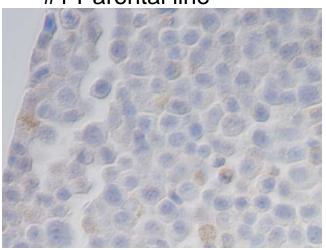

## A. Mouse anti-mCherry

#1 Parental line

#2 mCherry line-10x

#2 mCherry line