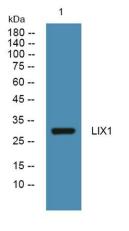

| Concentration           | 1 mg/ml |
|-------------------------|---------|
| Observed band           | 31kD    |
| Human Gene ID           | 167410  |
| Human Swiss-Prot Number | Q8N485  |
| Alternative Names       |         |
|                         |         |

Background

similarity:Belongs to the LIX1 family.,

We stern blot analysis of lysates from Jarkat cells, primary antibody was diluted at 1:1000, 4° over night