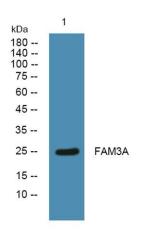

Observed band 25kD

Human Gene ID 60343

Human Swiss-Prot Number P98173

**Alternative Names** 

Western blot analysis of lysates from KB cells, primary antibody was diluted at 1:1000, 4° over night