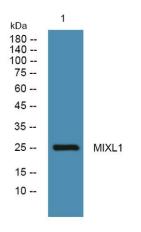

**Clonality** Polyclonal

Concentration 1 mg/ml

**Observed band** 25kD

**Human Gene ID** 83881

Q9H2W2 **Human Swiss-Prot Number** 

**Alternative Names** 

**Background** Mix paired-like homeobox(MIXL1) Homo sapiens Homeodomain

proteins, such as MIXL1, are transcription factors that regulate cell fate during development (Hart et al., 2005 [PubMed 15982639]).[supplied by OMIM, Mar 2008],

Western blot analysis of lysates from PC12 cells, primary antibody was diluted at 1:1000, 4° over night