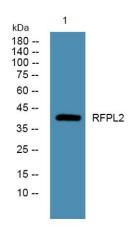

Concentration 1 mg/ml

**Observed band** 41kD

**Human Gene ID** 10739

O75678 **Human Swiss-Prot Number** 

**Alternative Names** 

similarity:Contains 1 B30.2/SPRY domain.,similarity:Contains 1 RING-type zinc finger.,tissue specificity:Seems to be expressed in prostate and less abundantly in adult brain, fetal liver, and fetal kidney., **Background** 

Western blot analysis of lysates from DU145 cells, primary antibody was diluted at 1:1000,  $4^{\circ} over\ night$