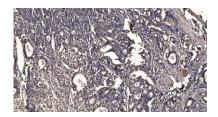

Background

similarity:Belongs to the arrestin family.,

Western blot analysis of lysates from COLO cells, using ARRD4 Antibody. The lane on the right is blocked with the synthesized peptide.

Immunohistochemical analysis of paraffin-embedded human Gastric adenocarcinoma. 1, Antibody was diluted at 1:200(4° overnight). 2, Tris-EDTA,pH9.0 was used for antigen retrieval. 3,Secondary antibody was diluted at 1:200(room temperature, 45min).