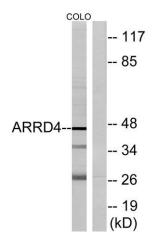

Background

similarity:Belongs to the arrestin family.,

Western blot analysis of lysates from COLO cells, using ARRD4 Antibody. The lane on the right is blocked with the synthesized peptide.

Immunohistochemical analysis of paraffin-embedded human Gastric adenocarcinoma. 1, Antibody was diluted at 1:200(4° overnight). 2, Tris-EDTA,pH9.0 was used for antigen retrieval. 3,Secondary antibody was diluted at 1:200(room temperature, 45min).