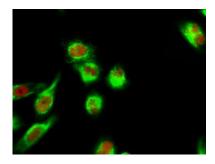

TEA DNA-binding domain.,

Immunofluorescence analysis of Hela cell. 1,TEF-4 Polyclonal Antibody(red) was diluted at  $1:200(4^\circ \text{ overnight})$ .  $\beta$ -actin Monoclonal Antibody(5B7)(green) was diluted at  $1:200(4^\circ \text{ overnight})$ . 2, Goat Anti Rabbit Alexa Fluor 594 Catalog:RS3611 was diluted at 1:1000(room temperature, 50min). Goat Anti Mouse Alexa Fluor 488 Catalog:RS3208 was diluted at 1:1000(room temperature, 50min).