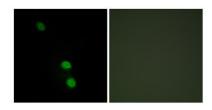

Western Blot analysis of mouse-brain cells using TEF-4 Polyclonal Antibody cells nucleus extracted by Minute TM Cytoplasmic and Nuclear Fractionation kit (SC-003,Inventbiotech,MN,USA).

 $Immunofluorescence\ analysis\ of\ HepG2\ cells,\ using\ TEAD2\ Antibody.\ The\ picture\ on\ the\ right\ is\ blocked\ with\ the\ synthesized\ peptide.$ 