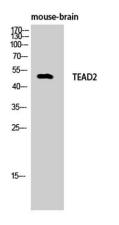

Western Blot analysis of mouse-brain cells using TEF-4 Polyclonal Antibody cells nucleus extracted by Minute TM Cytoplasmic and Nuclear Fractionation kit (SC-003,Inventbiotech,MN,USA).

 $Immunofluorescence\ analysis\ of\ HepG2\ cells,\ using\ TEAD2\ Antibody.\ The\ picture\ on\ the\ right\ is\ blocked\ with\ the\ synthesized\ peptide.$ 