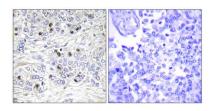

Immunohistochemistry analysis of paraffin-embedded human breast carcinoma tissue, using TEAD2 Antibody. The picture on the right is blocked with the synthesized peptide.