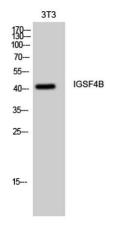

specific protein related to the calcium-independent cell-cell adhesion molecules known as nectins (see PVRL3; MIM 607147) (Kakunaga et al.,

2005 [PubMed 15741237]).[supplied by OMIM, Mar 2008],

Western Blot analysis of 3T3 cells using IGSF4B Polyclonal Antibody