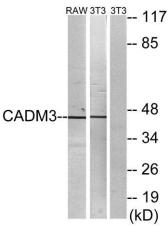

Western blot analysis of lysates from NIH/3T3 and RAW264.7 cells, using CADM3 Antibody. The lane on the right is blocked with the synthesized peptide.

explore, bioreagents

Immunohistochemical analysis of paraffin-embedded human tonsil. 1, Tris-EDTA,pH9.0 was used for antigen retrieval. 2 Antibody was diluted at  $1:200(4^{\circ}$  overnight.3,Secondary antibody was diluted at 1:200(room temperature, 45min).