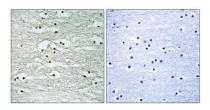

Western blot analysis of NOL8 Antibody. The lane on the right is blocked with the NOL8 peptide.

Immunohistochemistryt analysis of paraffin-embedded human brain, using NOL8 Antibody. The lane on the right is blocked with the NOL8 peptide.