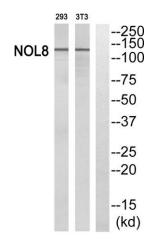

Western blot analysis of NOL8 Antibody. The lane on the right is blocked with the NOL8 peptide.

Immunohistochemistryt analysis of paraffin-embedded human brain, using NOL8 Antibody. The lane on the right is blocked with the NOL8 peptide.