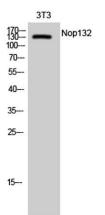

Western Blot analysis of NIH-3T3 cells using Nop132 Polyclonal Antibody diluted at 1:1000 cells nucleus extracted by Minute TM Cytoplasmic and Nuclear Fractionation kit (SC-003,Inventbiotech,MN,USA).

Explore. Bioreagents.

NOL8 binds Ras-related GTP-binding proteins (see MIM 608267) and plays a role in cell growth (Sekiguchi et al., 2004 [PubMed 14660641]).[supplied **Background** 

by OMIM, Mar 2008],

Western Blot analysis of 3T3 cells using Nop132 Polyclonal Antibody diluted at 1:1000 cells nucleus extracted by Minute TM Cytoplasmic and Nuclear Fractionation kit (SC-003,Inventbiotech,MN,USA).