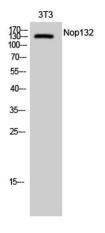

NOL8 binds Ras-related GTP-binding proteins (see MIM 608267) and plays a role in cell growth (Sekiguchi et al., 2004 [PubMed 14660641]).[supplied **Background** 

by OMIM, Mar 2008],

Western Blot analysis of 3T3 cells using Nop132 Polyclonal Antibody diluted at 1:1000 cells nucleus extracted by Minute TM Cytoplasmic and Nuclear Fractionation kit (SC-003,Inventbiotech,MN,USA).

Western Blot analysis of NIH-3T3 cells using Nop132 Polyclonal Antibody diluted at 1:1000 cells nucleus extracted by Minute TM Cytoplasmic and Nuclear Fractionation kit (SC-003,Inventbiotech,MN,USA).

Explore. Bioreagents.