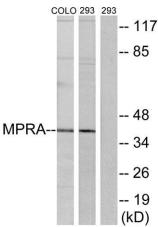

bladder.,

Western Blot analysis of 293 cells using mPRa Polyclonal Antibody

Western blot analysis of lysates from 293 and COLO cells, using MPRA Antibody. The lane on the right is blocked with the synthesized peptide.