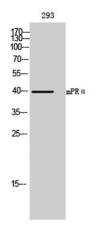

bladder.,

Western Blot analysis of 293 cells using mPRa Polyclonal Antibody

Western blot analysis of lysates from 293 and COLO cells, using MPRA Antibody. The lane on the right is blocked with the synthesized peptide.