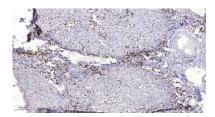

Immunohistochemical analysis of paraffin-embedded human liver cancer. 1, Antibody was diluted at 1:200(4° overnight). 2, Tris-EDTA,pH9.0 was used for antigen retrieval. 3,Secondary antibody was diluted at 1:200(room temperature, 45min).