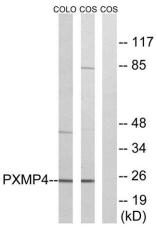

Western blot analysis of lysates from COS7 and COLO cells, using PXMP4 Antibody. The lane on the right is blocked with the synthesized peptide.

Immunohistochemical analysis of paraffin-embedded human tonsil. 1, Antibody was diluted at 1:200(4° overnight). 2, Tris-EDTA,pH9.0 was used for antigen retrieval. 3,Secondary antibody was diluted at 1:200(room temperature, 30min).