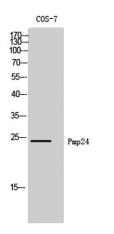

intrinsic membrane protein

similarity:Belongs to the peroxisomal membrane protein PXMP2/4 family.,subunit:Interacts with PEX19., **Background** 

Western Blot analysis of COS-7 cells using Pmp24 Polyclonal Antibody