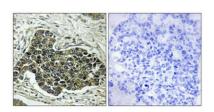

motility.,similarity:Belongs to the kinesin-like protein family.,similarity:Contains 1 kinesin-motor domain.,

Western Blot analysis of 293 cells using KIF20A Polyclonal Antibody

Immunohistochemical analysis of paraffin-embedded Human lung cancer. Antibody was diluted at 1:100(4° overnight). High-pressure and temperature Tris-EDTA,pH8.0 was used for antigen retrieval. Negetive contrl (right) obtaned from antibody was pre-absorbed by immunogen peptide.