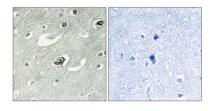

 $Immunofluorescence\ analysis\ of\ HUVEC\ cells,\ using\ KIF20A\ Antibody.\ The\ picture\ on\ the\ right\ is\ blocked\ with\ the\ synthesized\ peptide.$ 

Immunohistochemistry analysis of paraffin-embedded human brain tissue, using KIF20A Antibody. The picture on the right is blocked with the synthesized peptide.