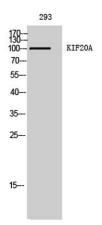

motility.,similarity:Belongs to the kinesin-like protein family.,similarity:Contains 1 kinesin-motor domain.,

Western Blot analysis of 293 cells using KIF20A Polyclonal Antibody

Immunohistochemical analysis of paraffin-embedded Human lung cancer. Antibody was diluted at 1:100(4° overnight). High-pressure and temperature Tris-EDTA,pH8.0 was used for antigen retrieval. Negetive contrl (right) obtaned from antibody was pre-absorbed by immunogen peptide.