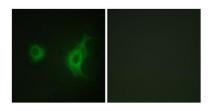

 $Immunofluorescence\ analysis\ of\ HUVEC\ cells,\ using\ KIF20A\ Antibody.\ The\ picture\ on\ the\ right\ is\ blocked\ with\ the\ synthesized\ peptide.$ 

Immunohistochemistry analysis of paraffin-embedded human brain tissue, using KIF20A Antibody. The picture on the right is blocked with the synthesized peptide.