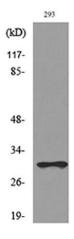

chromatography using epitope-specific immunogen.

**Clonality** Polyclonal

Concentration 1 mg/ml

**Observed band** 32kD

**Human Gene ID** 10669

Q99674 **Human Swiss-Prot Number** 

CGREF1; CGR11; Cell growth regulator with EF hand domain protein 1; Cell growth regulatory gene 11 protein; Hydrophobestin **Alternative Names** 

EF-hand domains.,

Western Blot analysis of 293 cells using CGREF1 Polyclonal Antibody. Secondary antibody(catalog#:RS0002) was diluted at 1:20000

Immunohistochemical analysis of paraffin-embedded human-brain, antibody was diluted at 1:100

Immunohistochemical analysis of paraffin-embedded human-brain, antibody was diluted at  $1\colon\!100$ 

Western blot analysis of lysate from 293 cells, using CGREF1 Antibody.