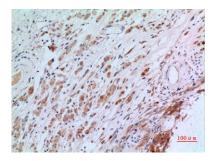

EF-hand domains.,

Western Blot analysis of 293 cells using CGREF1 Polyclonal Antibody. Secondary antibody(catalog#:RS0002) was diluted at 1:20000

Immunohistochemical analysis of paraffin-embedded human-brain, antibody was diluted at 1:100

Immunohistochemical analysis of paraffin-embedded human-brain, antibody was diluted at  $1\colon\!100$ 

Western blot analysis of lysate from 293 cells, using CGREF1 Antibody.