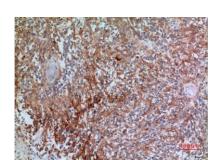

EF-hand domains.,

Western Blot analysis of 293 cells using CGREF1 Polyclonal Antibody. Secondary antibody(catalog#:RS0002) was diluted at 1:20000

Immunohistochemical analysis of paraffin-embedded human-brain, antibody was diluted at 1:100

Immunohistochemical analysis of paraffin-embedded human-brain, antibody was diluted at  $1\colon\!100$ 

Western blot analysis of lysate from 293 cells, using CGREF1 Antibody.