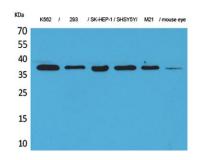

**Background** 

Western Blot analysis of K562, 293, SK-HEP-1, SHSY5Y, M21, mouse eye cells using RRP7A Polyclonal Antibody. Secondary antibody(catalog#:RS0002) was diluted at 1:20000

Immunohistochemical analysis of paraffin-embedded mouse-brain, antibody was diluted at 1:100