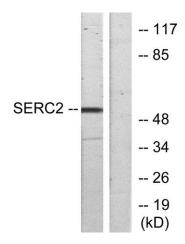

Explore. Bioreagents.

Western blot analysis of lysates from HeLa cells, using SERC2 Antibody. The lane on the right is blocked with the synthesized peptide.

Immunohistochemical analysis of paraffin-embedded human colon cancer. 1, Tris-EDTA,pH9.0 was used for antigen retrieval. 2 Antibody was diluted at 1:200(4° overnight.3,Secondary antibody was diluted at 1:200(room temperature, 45min).