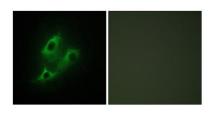

**Background** similarity:Belongs to the TDE1 family.,

Western Blot analysis of various cells using TDE2L Polyclonal Antibody

Immunofluorescence analysis of NIH/3T3 cells, using SERC2 Antibody. The picture on the right is blocked with the synthesized peptide.