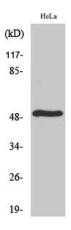

**Background** similarity:Belongs to the TDE1 family.,

Western Blot analysis of various cells using TDE2L Polyclonal Antibody

Immunofluorescence analysis of NIH/3T3 cells, using SERC2 Antibody. The picture on the right is blocked with the synthesized peptide.