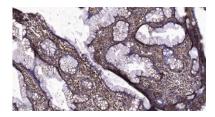

Explore. Bioreagents.

Western blot analysis of lysates from HeLa cells, using SERC2 Antibody. The lane on the right is blocked with the synthesized peptide.

Immunohistochemical analysis of paraffin-embedded human colon cancer. 1, Tris-EDTA,pH9.0 was used for antigen retrieval. 2 Antibody was diluted at 1:200(4° overnight.3,Secondary antibody was diluted at 1:200(room temperature, 45min).