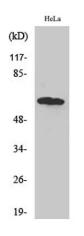

chromatography using epitope-specific immunogen.

**Clonality** Polyclonal

Concentration 1 mg/ml

**Observed band** 62kD

**Human Gene ID** 414059/727735/84218/643947/414060/653380/654341/729873

**Human Swiss-Prot Number** Q8IZP1/A6NDS4/Q6IPX1

trafficking. [provided by RefSeq, Apr 2014],

Western Blot analysis of various cells using TBC1D3A/B/C Polyclonal Antibody

Western blot analysis of lysates from HeLa cells, using TBC1D3 Antibody. The lane on the right is blocked with the synthesized peptide.