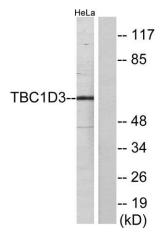

chromatography using epitope-specific immunogen.

**Clonality** Polyclonal

Concentration 1 mg/ml

**Observed band** 62kD

**Human Gene ID** 414059/727735/84218/643947/414060/653380/654341/729873

**Human Swiss-Prot Number** Q8IZP1/A6NDS4/Q6IPX1

trafficking. [provided by RefSeq, Apr 2014],

Western Blot analysis of various cells using TBC1D3A/B/C Polyclonal Antibody

Western blot analysis of lysates from HeLa cells, using TBC1D3 Antibody. The lane on the right is blocked with the synthesized peptide.