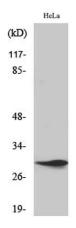

Explore. Bioreagents.

Western Blot analysis of HeLa cells using Spindlin-1 Polyclonal Antibody diluted at 1:1000 cells nucleus extracted by Minute TM Cytoplasmic and Nuclear Fractionation kit (SC-003,Inventbiotech,MN,USA).