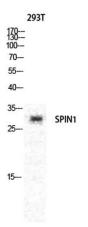

Western Blot analysis of various cells using Spindlin-1 Polyclonal Antibody diluted at 1:1000 cells nucleus extracted by Minute TM Cytoplasmic and Nuclear Fractionation kit (SC-003,Inventbiotech,MN,USA).