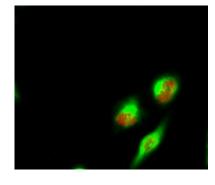

Immunofluorescence analysis of Hela cell. 1, Spindlin-1 Polyclonal Antibody (red) was diluted at 1:200(4° overnight). Bcl-2 Monoclonal Antibody(6B5)(green) was diluted at 1:200(4° overnight). 2, Goat Anti Rabbit Alexa Fluor 594 Catalog:RS3611 was diluted at 1:1000(room temperature, 50min). Goat Anti Mouse Alexa Fluor 488 Catalog:RS3208 was diluted at 1:1000(room temperature, 50min).