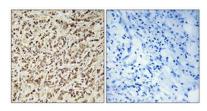

Immunohistochemical analysis of paraffin-embedded Human breast cancer. Antibody was diluted at 1:100(4° overnight). High-pressure and temperature Tris-EDTA,pH8.0 was used for antigen retrieval. Negetive contrl (right) obtaned from antibody was pre-absorbed by immunogen peptide.