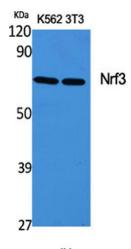

is targeted to the endoplasmic reticulum and the nuclear envelope. Pseudogenes of this gene are found on chromosomes 16, 17, and 18. [provided by RefSeq, Mar 2009],

Western Blot analysis of various cells using Nrf3 Polyclonal Antibody cells nucleus extracted by Minute TM Cytoplasmic and Nuclear Fractionation kit (SC-003,Inventbiotech,MN,USA).