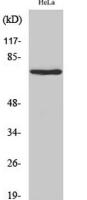

Western Blot analysis of HeLa cells using Nrf3 Polyclonal Antibody cells nucleus extracted by Minute TM Cytoplasmic and Nuclear Fractionation kit (SC-003,Inventbiotech,MN,USA).