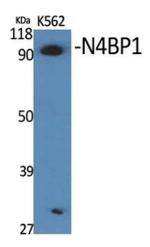

Western Blot analysis of K562 cells using N4BP1 Polyclonal Antibody cells nucleus extracted by Minute TM Cytoplasmic and Nuclear Fractionation kit (SC-003, Inventbiotech, MN, USA).

Immunohistochemical analysis of paraffin-embedded Human brain. Antibody was diluted at 1:100(4° overnight). High-pressure and temperature Tris-EDTA,pH8.0 was used for antigen retrieval. Negetive contrl (right) obtaned from antibody was pre-absorbed by immunogen peptide.