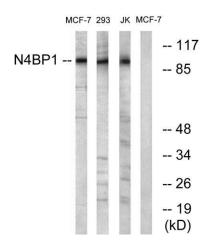

Western blot analysis of lysates from MCF-7 and Jurkat/293 cells, using N4BP1 Antibody. The lane on the right is blocked with the synthesized peptide.