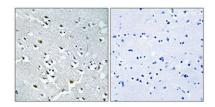

Western Blot analysis of K562 cells using N4BP1 Polyclonal Antibody cells nucleus extracted by Minute TM Cytoplasmic and Nuclear Fractionation kit (SC-003, Inventbiotech, MN, USA).

Immunohistochemical analysis of paraffin-embedded Human brain. Antibody was diluted at 1:100(4° overnight). High-pressure and temperature Tris-EDTA,pH8.0 was used for antigen retrieval. Negetive contrl (right) obtaned from antibody was pre-absorbed by immunogen peptide.