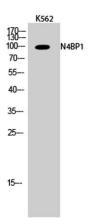

muscle, pancreas, kidney, spleen, testis and ovary.,

Western Blot analysis of various cells using N4BP1 Polyclonal Antibody cells nucleus extracted by Minute TM Cytoplasmic and Nuclear Fractionation kit (SC-003,Inventbiotech,MN,USA).