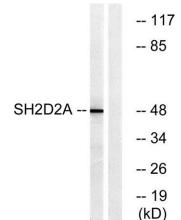

Explore. Bioreagents.

Western blot analysis of the lysates from HUVECcells using SH2D2A antibody.

Immunohistochemical analysis of paraffin-embedded human lung cancer. 1, Antibody was diluted at 1:200(4° overnight). 2, Tris-EDTA,pH9.0 was used for antigen retrieval. 3,Secondary antibody was diluted at 1:200(room temperature, 45min).