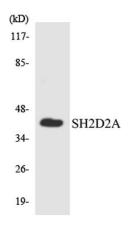

**Clonality** Polyclonal

1 mg/ml Concentration

**Observed band** 48kD

**Human Gene ID** 9047

**Human Swiss-Prot Number** Q9NP31

**Alternative Names** SH2D2A; SCAP; TSAD; VRAP; SH2 domain-containing protein 2A; SH2