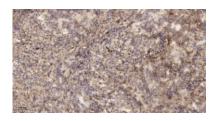

Explore. Bioreagents.

Western blot analysis of the lysates from HUVECcells using SH2D2A antibody.

Immunohistochemical analysis of paraffin-embedded human lung cancer. 1, Antibody was diluted at 1:200(4° overnight). 2, Tris-EDTA,pH9.0 was used for antigen retrieval. 3,Secondary antibody was diluted at 1:200(room temperature, 45min).