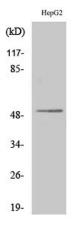

Western Blot analysis of various cells using Lad Polyclonal Antibody

Western blot analysis of lysates from HepG2 cells, using SH2D2A Antibody. The lane on the right is blocked with the synthesized peptide.