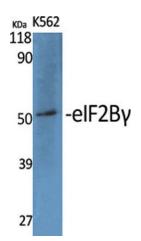

**Clonality** Polyclonal

Concentration 1 mg/ml

Observed band 50kD

Human Gene ID 8891

Human Swiss-Prot Number Q9NR50

Alternative Names EIF2B3; Translation initiation factor eIF-2B subunit gamma; eIF-2B GDP-

been found for this gene. [provided by RefSeq, Oct 2009],

Western Blot analysis of various cells using eIF2Bγ Polyclonal Antibody diluted at 1:1000

Western Blot analysis of K562 cells using eIF2Bγ Polyclonal Antibody diluted at 1:1000