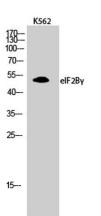

**Clonality** Polyclonal

Concentration 1 mg/ml

Observed band 50kD

Human Gene ID 8891

Human Swiss-Prot Number Q9NR50

Alternative Names EIF2B3; Translation initiation factor eIF-2B subunit gamma; eIF-2B GDP-

been found for this gene. [provided by RefSeq, Oct 2009],

Western Blot analysis of various cells using eIF2Bγ Polyclonal Antibody diluted at 1:1000

Western Blot analysis of K562 cells using eIF2Bγ Polyclonal Antibody diluted at 1:1000