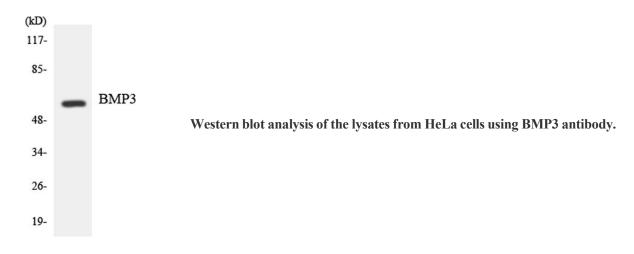

Western Blot analysis of various cells using BMP-3A Polyclonal Antibody

Western Blot analysis of HepG2 cells using BMP-3A Polyclonal Antibody

Explore. Bioreagents.

**Clonality** Polyclonal

Explore. Bioreagents.

1 mg/ml Concentration

**Observed band** 55kD

**Human Gene ID** 651

**Human Swiss-Prot Number** P12645

BMP3; BMP3A; Bone morphogenetic protein 3; BMP-3; Bone morphogenetic protein 3A; BMP-3A; Osteogenin **Alternative Names** 