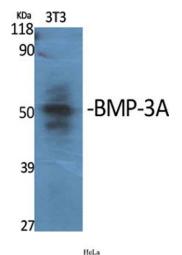

Western Blot analysis of various cells using BMP-3A Polyclonal Antibody

Western Blot analysis of HepG2 cells using BMP-3A Polyclonal Antibody

Explore. Bioreagents.

**Clonality** Polyclonal

Explore. Bioreagents.

1 mg/ml Concentration

**Observed band** 55kD

**Human Gene ID** 651

**Human Swiss-Prot Number** P12645

BMP3; BMP3A; Bone morphogenetic protein 3; BMP-3; Bone morphogenetic protein 3A; BMP-3A; Osteogenin **Alternative Names** 