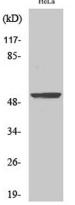

Western Blot analysis of various cells using BMP-3A Polyclonal Antibody

Western Blot analysis of HepG2 cells using BMP-3A Polyclonal Antibody

Explore. Bioreagents.

**Clonality** Polyclonal

Explore. Bioreagents.

1 mg/ml Concentration

**Observed band** 55kD

**Human Gene ID** 651

**Human Swiss-Prot Number** P12645

BMP3; BMP3A; Bone morphogenetic protein 3; BMP-3; Bone morphogenetic protein 3A; BMP-3A; Osteogenin **Alternative Names** 