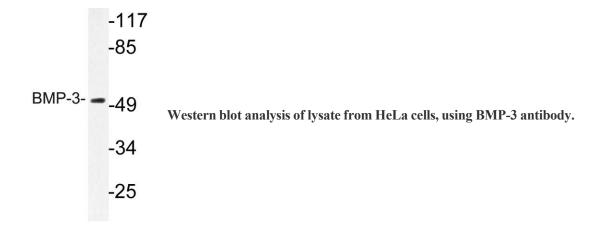

**Clonality** Polyclonal

Concentration 1 mg/ml

**Observed band** 53kD

**Human Gene ID** 651

**Human Swiss-Prot Number** P12645

BMP3; BMP3A; Bone morphogenetic protein 3; BMP-3; Bone morphogenetic protein 3A; BMP-3A; Osteogenin **Alternative Names** 

Western Blot analysis of various cells using BMP-3 Polyclonal Antibody diluted at 1:2000

Immunohistochemistry analysis of BMP-3 antibody in paraffin-embedded human lung carcinoma tissue.

Explore. Bioreagents.