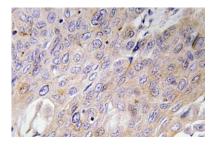

Western Blot analysis of various cells using BMP-3 Polyclonal Antibody diluted at 1:2000

Immunohistochemistry analysis of BMP-3 antibody in paraffin-embedded human lung carcinoma tissue.

Explore. Bioreagents.