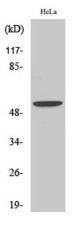

**Clonality** Polyclonal

Concentration 1 mg/ml

**Observed band** 53kD

**Human Gene ID** 651

**Human Swiss-Prot Number** P12645

BMP3; BMP3A; Bone morphogenetic protein 3; BMP-3; Bone morphogenetic protein 3A; BMP-3A; Osteogenin **Alternative Names** 

Western Blot analysis of various cells using BMP-3 Polyclonal Antibody diluted at 1:2000

Immunohistochemistry analysis of BMP-3 antibody in paraffin-embedded human lung carcinoma tissue.

Explore. Bioreagents.