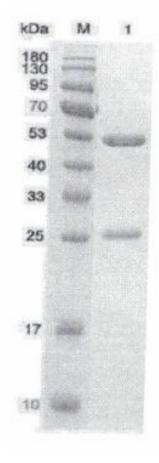

**Batch Data** 

**Purity Specification:** ≥90% by SDS-PAGE **Purity Result:** >95% by SDS-PAGE

IgG Content Specification: ≥1.0 mg/ml (specify method) IgG Content Result: 1 mg/ml by BCA Protein Assay Kit (OD562nm)