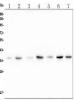

Flow Cytometry analysis of PC-3 cells us...

Flow Cytometry analysis of HL-60 cells u...

WB analysis using anti-RTL10 antibody.La...