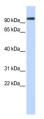

Purified polyclonal antibodies were immo...

WB Suggested Anti-ACE2 Antibody Titratio...

Host: Rabbit. Target Name: ACE2. Sample ...