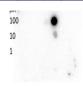

sequence homology. Cross-reactivity with Histone H3 [Lys27 me3] from other sources has not been

determined.

Dot Blot of Histone H3 K27 Me3 Antibody....

Immunofluorescence of Histone H3 K27me3 ...

Western Blot of Histone H3 K27me3 Antibo...