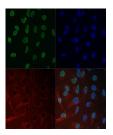

sequence homology. Cross-reactivity with Histone H3 [Lys27 me3] from other sources has not been

determined.

Dot Blot of Histone H3 K27 Me3 Antibody....

Immunofluorescence of Histone H3 K27me3 ...

Western Blot of Histone H3 K27me3 Antibo...