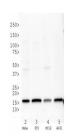

Expect a band approximately ~15.4kDa corresponding to the appropriate cell lysate or extract. Epi-Plus antibody production in

collaboration with Novus Biologicals.

**Isotype** IgG

**Clonality** Polyclonal

sequence homology. Cross-reactivity with Histone H3 [Lys27 me3] from other sources has not been

determined.

Dot Blot of Histone H3 K27 Me3 Antibody....

Immunofluorescence of Histone H3 K27me3 ...

Western Blot of Histone H3 K27me3 Antibo...