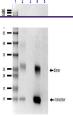

**Application notes** Anti-Hemoglobin A (beta chain) (MOUSE) antibody

has been tested by ELISA, SDS-Page, and western blot. This antibody is designed for use in lateral flow. Specific conditions of reactivity should be optimized by the end user. Expect a band of approximately 16

kDa.

**Clonality** Monoclonal

**Purity** This protein A purified mouse monoclonal antibody

reacts specifically with human HbA beta chain isoform. Anti-Hemoglobin beta  $\beta$  is purified from tissue culture supernatant by protein A purification. Blast analysis shows 100% homology to Human, Pan troglodytes, Pan paniscus, Gorilla gorilla gorilla, and Hylobates lar. This antibody does not react with the HbS, HbF (gamma), or HbC forms. HbA antibody

cross reacts with HbA-2.

Uniprot ID P68871

NCBI NP\_000509.1

Western Blot of Mouse Antihuman hemoglo...

Western Blot of Mouse Anti-Hemoglobin A ...

Lateral Flow Results of Anti-HbA (Hemogl...

Carolina < br > 27709. United States