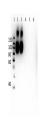

**Application notes** Anti-Hemoglobin A (beta chain) (MOUSE) antibody

has been tested by ELISA, SDS-Page, and western blot. This antibody is designed for use in lateral flow. Specific conditions of reactivity should be optimized by the end user. Expect a band of approximately 16

kDa.

**Clonality** Monoclonal

**Purity** This protein A purified mouse monoclonal antibody

reacts specifically with human HbA beta chain isoform. Anti-Hemoglobin beta  $\beta$  is purified from tissue culture supernatant by protein A purification. Blast analysis shows 100% homology to Human, Pan troglodytes, Pan paniscus, Gorilla gorilla gorilla, and Hylobates lar. This antibody does not react with the HbS, HbF (gamma), or HbC forms. HbA antibody

cross reacts with HbA-2.

Uniprot ID P68871

NCBI NP\_000509.1

Western Blot of Mouse Antihuman hemoglo...

Western Blot of Mouse Anti-Hemoglobin A ...

Lateral Flow Results of Anti-HbA (Hemogl...

Carolina < br > 27709. United States