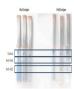

cross reacts with HbA-2.

Uniprot ID P68871

NCBI NP\_000509.1

Western Blot of Mouse Antihuman hemoglo...

Western Blot of Mouse Anti-Hemoglobin A ...

Lateral Flow Results of Anti-HbA (Hemogl...

Carolina < br > 27709. United States