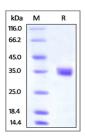

be stored at lyophilized state at -20°C or lower.

Tag C-10×His

**Note** For research use only

**Application notes** This protein carries a polyhistidine tag at the C-

terminus. The protein has a calculated MW of 27.9 kDa. The protein migrates as 33-37 kDa under reducing (R)

condition (SDS-PAGE) due to glycosylation.

Purity 95%

**Source** Human IGFBP-4, His Tag (orb348805) is expressed from

human 293 cells (HEK293). It contains AA Asp 22 - Glu

258 (Accession # P22692-1).

**MW** 27.9 kDa

NCBI NP 001543.2

**Expiration Date** 6 months from date of receipt.

SDS-PAGE analysis of Human IGFBP-4 prote...

Immobilized Human IGFBP-4, His Tag (Cat....