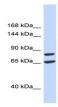

Uniprot ID Q96RN1

**Expiration Date** 12 months from date of receipt.

Western blot analysis of human 293T tiss...