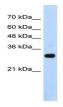

**Clonality** Polyclonal

MW 25kDa

Uniprot ID 060248

NCBI NP 008873

**Expiration Date** 12 months from date of receipt.

Western blot analysis of Transfected 293...

Immunohistochemical staining of human ki...