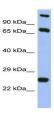

**Clonality** Polyclonal

MW 27kDa

Uniprot ID Q9P0N9

**Expiration Date** 12 months from date of receipt.

Western blot analysis of human Fetal Bra...