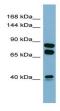

**Clonality** Polyclonal

**MW** 79kDa

Uniprot ID Q92626

**Expiration Date** 12 months from date of receipt.

Western blot analysis of human COLO205 t...