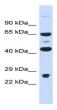

**Clonality** Polyclonal

**MW** 65kDa

Uniprot ID 060662

**Expiration Date** 12 months from date of receipt.

Western blot analysis of human Fetal Mus...