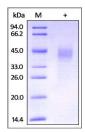

terminus. The protein has a calculated MW of 28.0 kDa. The protein migrates as 41-45 kDa under reducing (R)

condition (SDS-PAGE) due to glycosylation.

**Protein Sequence** Thr 32 - His 272

Purity 95%

**Source** Mouse Dkk-1, His Tag (orb257942) is expressed from

human 293 cells (HEK293). It contains AA Thr 32 - His

272 (Accession # O54908).

**MW** 28.0 kDa

**Expiration Date** 6 months from date of receipt.

SDS-PAGE analysis of Mouse Dkk-1 protein