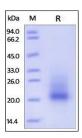

Tag C-9×His

**Note** For research use only

**Application notes** This protein carries a polyhistidine tag at the C-

terminus. The protein has a calculated MW of 19.5 kDa. The protein migrates as 19-30 kDa under reducing (R) condition (SDS-PAGE) due to different glycosylation.

Purity 95%

**Source** Mouse SCF, His Tag (orb257825) is expressed from

human 293 cells (HEK293). It contains AA Lys 26 - Ala

189 (Accession # NP\_038626).

**MW** 19.5 kDa

Uniprot ID P20826

NCBI NP\_038626

**Expiration Date** 6 months from date of receipt.

SDS-PAGE analysis of Mouse SCF protein

Line graph illustrates about the sensiti...

Immobilized Human CD117, Fc Tag (Cat. No...

Carolina < br > 27709. United States

68 TW Alexander Drive<br/>br>Research Triangle Park<br/>br>Durham, North