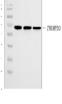

## **THUMPD3 Antibody (orb1291719)**

| Description            | THUMPD3 Antibody                                                                                                                                                                                                                            | 10a /                        |
|------------------------|---------------------------------------------------------------------------------------------------------------------------------------------------------------------------------------------------------------------------------------------|------------------------------|
| Species/Host           | Rabbit                                                                                                                                                                                                                                      | 10 -<br>30 -<br>51 -<br>30 - |
| Reactivity             | Human                                                                                                                                                                                                                                       | 55 - 40 -<br>25 - 50         |
| Conjugation            | Unconjugated                                                                                                                                                                                                                                | 25 - Maria<br>11 -           |
| Tested<br>Applications | ELISA, FC, WB                                                                                                                                                                                                                               | Weste<br>analy               |
| Immunogen              | E.coli-derived human THUMPD3 recombinant protein (Position: M1-D496).                                                                                                                                                                       | THUI                         |
| Form/Appearance        | Lyophilized                                                                                                                                                                                                                                 | Nd sample 1                  |
| Concentration          | Adding 0.2 ml of distilled water will yield a concentration of 500 $\mu$ g/ml.                                                                                                                                                              | Count<br>190                 |
| Storage                | At -20°C for one year from date of receipt. After<br>reconstitution, at 4°C for one month. It can also be<br>aliquotted and stored frozen at -20°C for six months.<br>Avoid repeated freezing and thawing.                                  | s<br>o y y<br>ma             |
| Note                   | For research use only                                                                                                                                                                                                                       | Cyto<br>analy                |
| Application notes      | Tested Species: In-house tested species with positive results. Other applications have not been tested. Optimal dilutions should be determined by end users. Adding 0.2 ml of distilled water will yield a concentration of 500 $\mu$ g/ml. | PC-3                         |
| lsotype                | Rabbit IgG                                                                                                                                                                                                                                  |                              |
| Clonality              | Polyclonal                                                                                                                                                                                                                                  |                              |
| MW                     | 68 kDa                                                                                                                                                                                                                                      |                              |
| Uniprot ID             | Q9BV44                                                                                                                                                                                                                                      |                              |
| Dilution Range         | Western blot, 0.25-0.5 μg/ml, Human Flow Cytometry, 1-<br>3 μg/1x106 cells, Human Direct ELISA, 0.1-0.5 μg/ml,<br>Human                                                                                                                     |                              |
| Expiration Date        | 12 months from date of receipt.                                                                                                                                                                                                             |                              |

Western blot analysis of THUMPD3 using a...

Flow Cytometry analysis of PC-3 cells us...