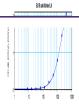

repeated freeze-thaw cycles.

**Note** For research use only

**Application notes** ELISA:Sandwich:To detect mIL-9 by sandwich ELISA

(using 100  $\mu$ L/well antibody solution) a concentration of 0.25 - 1.0  $\mu$ g/mL of this antibody is required. This biotinylated polyclonal antibody, in conjunction with our Polyclonal Anti-Murine IL-9 (XP-5201) as a capture antibody, allows the detection of at least 0.2 - 0.4 ng/well of recombinant mIL-9. Western Blot:To detect

mIL-9 by Western Blot analysis this antibody can be used at a concentration of 0.1 - 0.2  $\mu g/mL$ . Used in

conjunction with compatible secondary reagents the detection limit for recombinant mIL-9 is 1.5 - 3.0 ng/lane, under either reducing or non-reducing conditions.

**Clonality** Polyclonal

Uniprot ID P15247

NCBI P15247

**Dilution Range** ELISA:Sandwich:To detect mIL-9 by sandwich ELISA

(using 100  $\mu$ L/well antibody solution) a concentration of 0.25 - 1.0  $\mu$ g/mL of this antibody is required. This biotinylated polyclonal antibody, in conjunction with our Polyclonal Anti-Murine IL-9 (XP-5201) as a capture antibody, allows the detection of at least 0.2 - 0.4 ng/well of recombinant mIL-9. Western Blot:To detect mIL-9 by Western Blot analysis this antibody can be used

at a concentration of 0.1 - 0.2  $\mu g/mL$ . Used in

To detect Murine IL-9 by sandwich ELISA ...

To detect Murine IL-9 by Western Blot an...

To detect Murine IL-9 by Western Blot an...