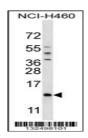

NCBI P49901

**Dilution Range** For WB starting dilution is: 1:1000

**Expiration Date** 12 months from date of receipt.

Western blot analysis in NCI-H460 cell I...