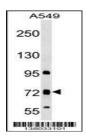

NCBI Q7Z404

**Dilution Range** For WB starting dilution is: 1:1000

**Expiration Date** 12 months from date of receipt.

Western blot analysis in A549 cell line

...