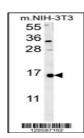

NCBI Q9Y4Z0

**Dilution Range** For WB starting dilution is: 1:1000

**Expiration Date** 12 months from date of receipt.

Western blot analysis in K562 cell line

..

Western blot analysis in mouse NIH-3T3 c...