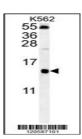

NCBI Q9Y4Z0

**Dilution Range** For WB starting dilution is: 1:1000

**Expiration Date** 12 months from date of receipt.

Western blot analysis in K562 cell line

..

Western blot analysis in mouse NIH-3T3 c...