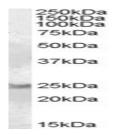

**Concentration** 500 ug/mL

Storage Aliquot and store at -20°C. Minimize freezing and

thawing.

**Note** For research use only

**Application notes** Peptide ELISA: antibody detection limit dilution

1:1000.Western Blot:Preliminary experiments gave an approx 26-28kDa band in A431 cell lysates and in Human Hippocampus lysates after 1ug/ml antibody staining. This band was successfully blocked by incubation with the immunizing peptide. Primary incubation 1 hour at room temperature. Please note that we currently cannot find an explanation in the literature for the band, given the

Recommended concentration: 10ug/ml.

**Clonality** Polyclonal

Uniprot ID Q6PIU2

NCBI NP 001139748.2, NP 001139749.1, NP 065843.3

**Dilution Range** Peptide ELISA: antibody detection limit dilution

1:1000.Western Blot:Preliminary experiments gave an approx 26-28kDa band in A431 cell lysates and in Human Hippocampus lysates after 1ug/ml antibody staining. This band was successfully blocked by incubation with the immunizing peptide. Primary incubation 1 hour at room temperature. Please note that we currently cannot find an