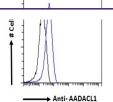

calculated size of 31.2kDa according to

NP\_001139749.1Immunofluorescence: Strong expression of the protein seen in the Endoplasmic reticulum of A431 and U2OS cells. Recommended concentration: 10ug/ml. Flow Cytometry: Flow cytometric analysis of A431 cells.

Recommended concentration: 10ug/ml.

**Clonality** Polyclonal

Uniprot ID Q6PIU2

NCBI NP 001139748.2, NP 001139749.1, NP 065843.3

**Dilution Range** Peptide ELISA: antibody detection limit dilution

1:1000.Western Blot:Preliminary experiments gave an approx 26-28kDa band in A431 cell lysates and in Human Hippocampus lysates after 1ug/ml antibody staining. This band was successfully blocked by incubation with the immunizing peptide. Primary incubation 1 hour at room temperature. Please note that we currently cannot find an

orb1246762 Immunofluorescence analysis o...

orb1246762 Immunofluorescence analysis o...

orb1246762 Flow cytometric analysis of p...

Biorbyt Ltd.