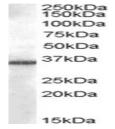

**Concentration** 500 ug/mL

Storage Aliquot and store at -20°C. Minimize freezing and

thawing.

**Note** For research use only

**Application notes** Peptide ELISA: antibody detection limit dilution

1:1000.Western Blot:Preliminary experiments gave an approx 26-28kDa band in A431 cell lysates and in Human Hippocampus lysates after 1ug/ml antibody staining. This band was successfully blocked by incubation with the immunizing peptide. Primary incubation 1 hour at room temperature. Please note that we currently cannot find an explanation in the literature for the band, given the

Recommended concentration: 10ug/ml.

**Clonality** Polyclonal

Uniprot ID Q6PIU2

NCBI NP 001139748.2, NP 001139749.1, NP 065843.3

**Dilution Range** Peptide ELISA: antibody detection limit dilution

1:1000.Western Blot:Preliminary experiments gave an approx 26-28kDa band in A431 cell lysates and in Human Hippocampus lysates after 1ug/ml antibody staining. This band was successfully blocked by incubation with the immunizing peptide. Primary incubation 1 hour at room temperature. Please note that we currently cannot find an