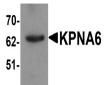

## www.biorbyt.com

95-

Western blot analysis of KPNA6 in 293 ce...

Immunofluorescence of KPNA6 in 293 cells...

Immunofluorescence of KPNA6 in 293 cells...

Carolina < br > 27709. United States

68 TW Alexander Drive<br/>br>Research Triangle Park<br/>br>Durham, North