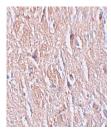

## www.biorbyt.com

A B

Western blot analysis of LRRTM4 in HeLa ...

Immunohistochemistry of LRRTM4 in human

Immunofluorescence of LRRTM4 in human br...

Description ts. LRRTM4 Antibody

Species/Host Rabbit

Reactivity Human

**Application notes** LRRTM4 antibody can be used for detection of

LRRTM4 by Western blot at 1  $\mu$ g/mL. Antibody can also be used for immunohistochemistry starting at 2.5  $\mu$ g/mL. For immunofluorescence start at 20  $\mu$ g/mL.Antibody validated: Western Blot in human samples; Immunohistochemistry in human samples and Immunofluorescence in human samples. All other applications and species not yet tested.