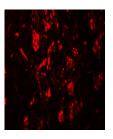

## www.biorbyt.com

A B

Western blot analysis of LRRTM4 in HeLa ...

Immunohistochemistry of LRRTM4 in human

Immunofluorescence of LRRTM4 in human br...

Description ts. LRRTM4 Antibody

Species/Host Rabbit

Reactivity Human

**Application notes** LRRTM4 antibody can be used for detection of

LRRTM4 by Western blot at 1  $\mu$ g/mL. Antibody can also be used for immunohistochemistry starting at 2.5  $\mu$ g/mL. For immunofluorescence start at 20  $\mu$ g/mL.Antibody validated: Western Blot in human samples; Immunohistochemistry in human samples and Immunofluorescence in human samples. All other applications and species not yet tested.