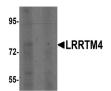

## www.biorbyt.com

A B

Western blot analysis of LRRTM4 in HeLa ...

Immunohistochemistry of LRRTM4 in human

Immunofluorescence of LRRTM4 in human br...

Description ts. LRRTM4 Antibody

Species/Host Rabbit

Reactivity Human

**Application notes** LRRTM4 antibody can be used for detection of

LRRTM4 by Western blot at 1  $\mu$ g/mL. Antibody can also be used for immunohistochemistry starting at 2.5  $\mu$ g/mL. For immunofluorescence start at 20  $\mu$ g/mL.Antibody validated: Western Blot in human samples; Immunohistochemistry in human samples and Immunofluorescence in human samples. All other applications and species not yet tested.