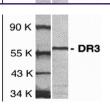

## Descriptionnts. **TNFRSF25** Antibody Species/Host Rabbit Conjugation Unconjugated Tested ELISA, ICC, IF, WB Applications DR3 antibody was raised against a peptide Immunogen corresponding to amino acids in extracellular domain of human DR3 precusor. The immunogen is located within amino acids 50 - 100 of DR3. Target TNFRSF25 Preservatives DR3 Antibody is supplied in PBS containing 0.02% sodium azide. Form/Appearance Liquid Concentration 1 mg/ml Storage DR3 antibody can be stored at 4°C for three months and -20°C, stable for up to one year. As with all antibodies care should be taken to avoid repeated freeze thaw cycles. Antibodies should not be exposed to prolonged high temperatures. Note For research use only **Application notes** DR3 antibody can be used for detection of DR3 expression by Western blot at 1 µg/mL. 59 kDa band should be detected. Antibody can also be used for immunocytochemistry starting at 10 µg/mL. For immunofluorescence start at 20 µg/mL.Antibody validated: Western Blot in human samples; Immunocytochemistry in human samples and Immunofluorescence in human samples. All other applications and species not yet tested. Isotype lgG Clonality Polyclonal мw 59 kDa Uniprot ID Q93038 NCBI AAQ88676 **Dilution Range** DR3 antibody can be used for detection of DR3 expression by Western blot at 1 µg/mL. 59 kDa band should be detected. Antibody can also be

www.biorbyt.com

Western blot analysis of DR3 in Jurkat t...

Immunocytochemistry of DR3 in Jurkat cel...

Immunofluorescence of DR3 in Jurkat cell...