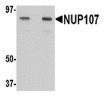

Western blot analysis of NUP107 in A549 ...

Immunocytochemistry of NUP107 in A549 ce...

Immunofluorescence of NUP107 in A549 cel...

Carolina < br > 27709. United States

68 TW Alexander Drive<br/>br>Research Triangle Park<br/>br>Durham, North