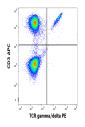

of a vial (1 ml) is sufficient for 100 tests.

**Expiration Date** 12 months from date of receipt.

7 Signet Court, Swann's Road, Cambridge, CB5 8LA, United Kingdom

Flow cytometry multicolor surface staini...